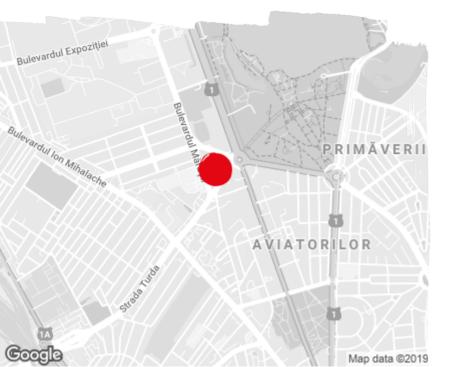

## Averescu Office Building

Bucharest, Sector 1, Boulevard Maresal Averescu, No. 15B

#### Location

#### Public transport

Metro: M2

Bus: 300,282, 361,105,131

Tram: 41